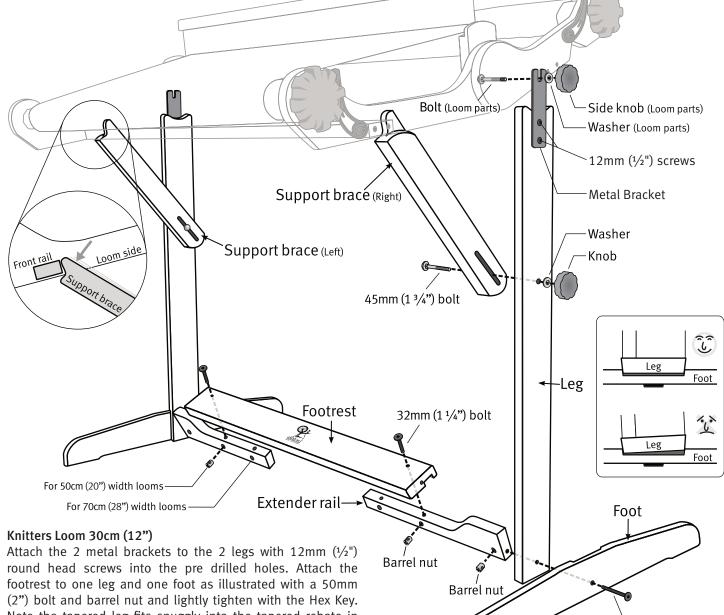

Note the tapered leg fits snuggly into the tapered rebate in the foot. Repeat for the other side. Store the 2 extender rails and  $32\text{mm} (1 \frac{1}{4})$  bolts and barrel nuts for future use with either a 50cm (20") or 70cm (28") Knitters Loom. Proceed to Step 2.

Knitters Loom 50cm (20") or 70cm (28")
Secure the footrest to both extender rails using the appropriate holes with 32mm (1 1/4") bolts and barrel nuts.

**2.** Attach this footrest assembly to one leg and one foot as illustrated with 50mm (2") bolts and barrel nuts and lightly

tighten with the Hex Key. Note the tapered leg fits snuggly into the tapered rebate in the foot. Repeat for the other side.

**3.** Loosen the side knobs on your knitters loom. Then locate the loom and bolts into the slots in the metal brackets keeping the washers between the bracket and the knob.

**4.** Note the support braces are left and right. Check they are on the correct side and then attach them to the legs with 45mm (1 <sup>3</sup>/<sub>4</sub>") bolts washers and knobs.

**5.** Sit at the loom and adjust the angle of the loom and footrest to

suit. Raise the support braces under the front cross rail and tighten all knobs and bolts.

**6.** Store the Hex Key in the hole in the footrest so you can retighten the bolts later if required.

Enjoy weaving on your Knitters Loom!