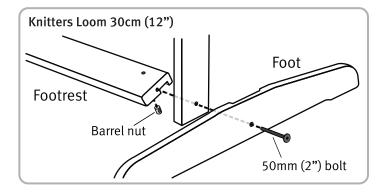

Note the tapered leg fits snuggly into the tapered rebate in the foot. Repeat for the other side. Store the 2 extender rails and  $32\text{mm} (1 \frac{1}{4})$  bolts and barrel nuts for future use with either a 50cm (20") or 70cm (28") Knitters Loom. Proceed to Step 2.

Knitters Loom 50cm (20") or 70cm (28")
Secure the footrest to both extender rails using the appropriate holes with 32mm (1 1/4") bolts and barrel nuts.

**2.** Attach this footrest assembly to one leg and one foot as illustrated with 50mm (2") bolts and barrel nuts and lightly

tighten with the Hex Key. Note the tapered leg fits snuggly into the tapered rebate in the foot. Repeat for the other side.

**3.** Loosen the side knobs on your knitters loom. Then locate the loom and bolts into the slots in the metal brackets keeping the washers between the bracket and the knob.