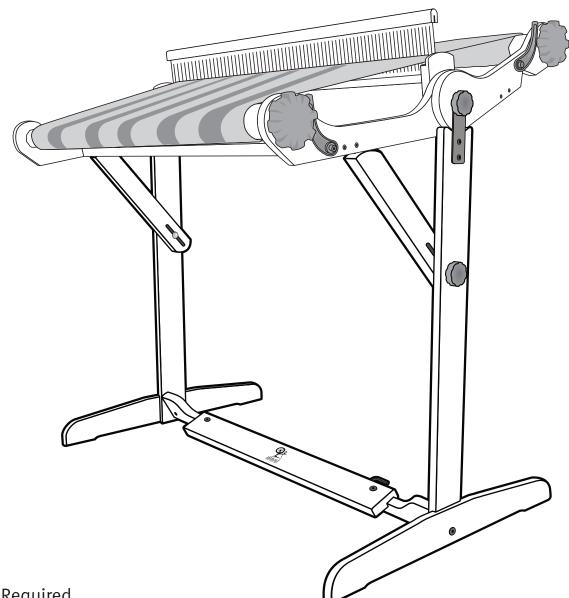

## KNITTERS LOOM STAND VARIABLE WIDTH For 30cm (12"), 50cm (20") or 70cm (28") Looms

Tools Required

KLSV050321

Ashford Handicrafts Limited 415 West Street, Ashburton 7700, New Zealand Telephone 64 3 308 9087 sales@ashford.co.nz www.ashford.co.nz