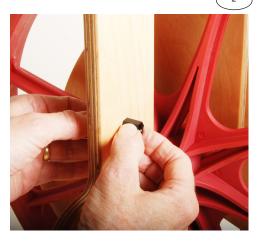

#### STEP 1: INSTALL THE HEX COUPLER NUTS

• Slide a steel stud into a front leg holes that it extends evenly on each side of the leg (figure 1).

- Hold one side of the stud and screw on a hex coupler nut on the other side until it touches the leg.
- Hold onto this hex nut and pull it slightly forward to prevent the stud from turning while you screw a hex coupler nut onto the other side of the stud.
- Tighten both nuts by hand up against the leg (figure 2).