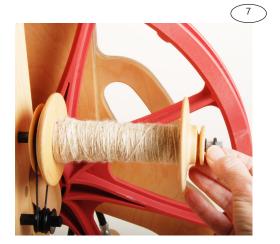

#### **STEP 5: INSTALLING THE BOBBINS**

- Remove the retainer rings from the bobbin shafts.
- Slide the bobbins onto the bobbin shafts with the large ends towards the leg.
- Place a tension o-ring on one of the pulleys and over the groove in the bobbin
- Secure the bobbins in place by sliding the retainer rings onto the ends of the bobbin shafts (figure 7).