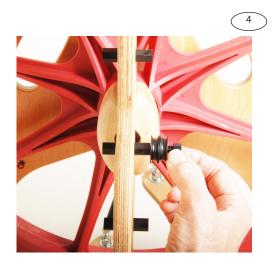

#### STEP 2: INSTALL THE O-RINGS PULLEYS

- Slide two pulleys onto a nylon bolt and screw it into one side of the center hex coupler nuts (figure 4).
- Repeat for the other side.