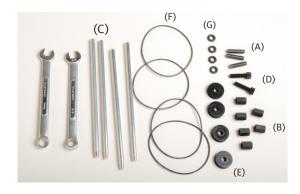

#### 3—1" steel studs (A)

6—hex coupler nut (B)

4—bobbin shafts (C)

2—nylon bolts (D)

4—pulleys (E)

4—tension O rings (F)

4—retainer rings (G)

#### **TOOLS**

2—3/8" wrenches or

1-3/8" wrench &

1—pliers

Bobbins are not included.