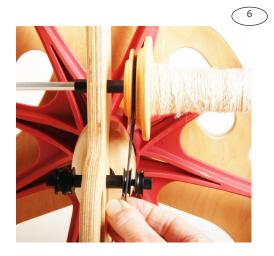

#### STEP 4: INSTALL THE KATE O-RINGS

- Place a tension o-ring onto each pulley (figure 6).
- Push the retainer rings onto the end of each bobbin shaft.