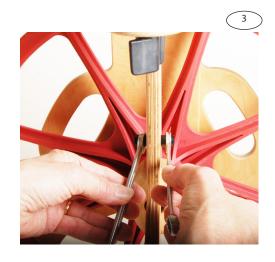

- Using two 3/8" wrenches (or a wrench and a pair of pliers), hold one nut with the wrench and tighten the other nut with a wrench about a quarter turn until very snug (figure 3).
- Repeat for the other two holes.