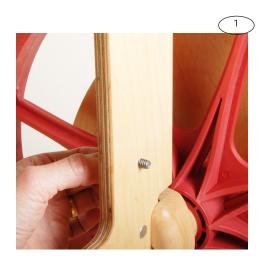

#### STEP 1: INSTALL THE HEX COUPLER NUTS

• Slide a steel stud into a front leg holes that it extends evenly on each side of the leg (figure 1).

- Hold one side of the stud and screw on a hex coupler nut on the other side until it touches the leg.
- Hold onto this hex nut and pull it slightly forward to prevent the stud from turning while you screw a hex coupler nut onto the other side of the stud.
- Tighten both nuts by hand up against the leg (figure 2).