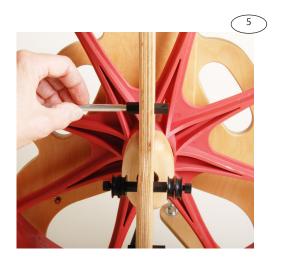

#### STEP 3: INSTALL THE BOBBIN SHAFTS

• Screw a bobbin shaft into each of the remaining hex coupler nuts, two above and two below (figure 5).